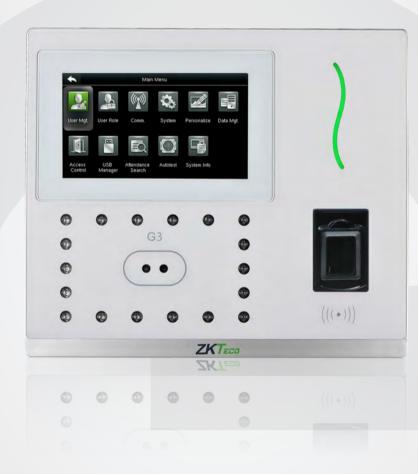

# **G3** Multi-Biometric Time Attendance & Access Control Terminal

G3 is a multi-biometric identification terminal which features ZKTeco's innovation Silk ID fingerprint sensor technology. With the world's cutting-edge 3D Neuron Fingerprint Algorithm, it precisely authenticates dry, wet, or rough fingerprints efficiently and accurately. Infrared technology enables the device to function automatically when fingerprints are detected. With the latest facial algorithm, it supports fake face detection.

## **Features**

Modern Design & Interactive UI

Revolutionary SilkID Fingerprint Sensor

Multiple Verification Modes: Face / Fingerprint / Card / Password

Outstanding Performance With Dry, Wet and Rough Fingers