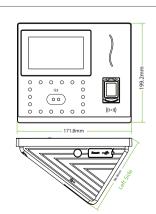

## **Dimensions (mm)**

#### Additional Info

Working Temperature:  $0 \degree C \sim 45 \degree C$ Dimensions: 199.2 × 171.8 × 96.9 mm ZKFace v7.0 & ZKFinger v10.0 Algorithms Fingerprint: FAR≤0.0001% FRR≤0.01% Face: FAR≤0.001% FRR≤1%