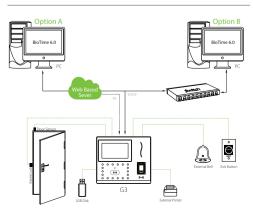

#### Communication

TCP/IP USB Host Wiegand Output

#### Access Control Interface

Lock Relay Output Alarm Output Exit Button Door Sensor External Bell

#### Compatibility

BioTime 6.0