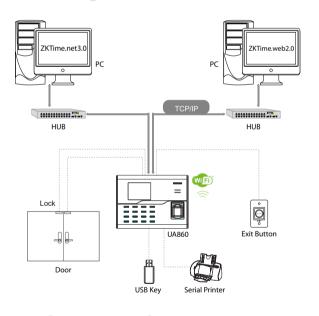

|
| Access Control Interface | 3rd Party Electirc Lock, Exit Button                                                        |
| Software                 | ZKTime.Net 3.0                                                                              |
| Power Supply             | DC 12V/1.5A                                                                                 |
| Dimension                | 185*137*38.2mm (LxWxT)                                                                      |
| Operating Temp.          | 0 °C - 45 °C                                                                                |
| Operating Humidity       | 20% - 80%                                                                                   |

### Configuration



#### Interface



#### What's in the Box









Screws and Holders

Power Adapter