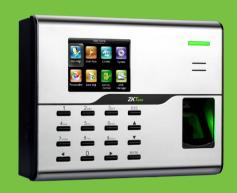

# Fingerprint Time & Attendance and Access Control Terminal

UA860 is a 2.8 inches color screen biometric terminal for Time & Attendance, and Access Control (primary) applications. It adopts BioID fingerprint collector for excellent recognition and internal WiFi for convenient communication. Users can manage data via TCP/IP, WiFi, and USB host port for data up/download to avoid the risk of accidental deletion. Besides, optional WDMS can achieve remote data management with our ZKTime. Net 3.0.