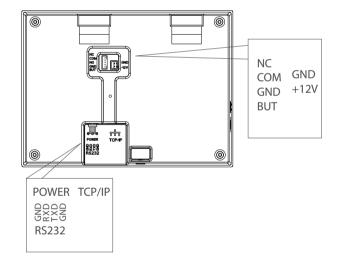

|
| Access Control Interface | 3rd Party Electirc Lock, Exit Button                                                        |
| Software                 | ZKTime.Net 3.0                                                                              |
| Power Supply             | DC 12V/1.5A                                                                                 |
| Dimension                | 185*137*38.2mm (LxWxT)                                                                      |
| Operating Temp.          | 0 °C - 45 °C                                                                                |
| Operating Humidity       | 20% - 80%                                                                                   |

### Configuration



#### Interface



#### What's in the Box









Screws and Holders

Power Adapter