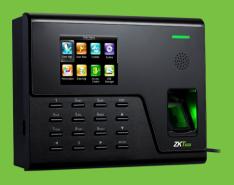

# Fingerprint Time & Attendance and Access Control Terminal

UA760 is a 2.8 inches color screen biometric terminal for Time & Attendance, and Access Control (primary) applications. It adopts BioID fingerprint collector for excellent recognition and internal WiFi for convenient communication. Users can manage data via TCP/IP, WiFi, and USB host port for data up/download to avoid the risk of accidental deletion. Besides, optional WDMS can achieve remote data management with our ZKTime. Net 3.0.