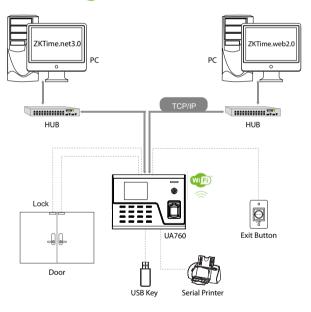

|
| Access Control Interface | 3rd Party Electirc Lock, Exit Button                                                        |
| Software                 | ZKTime.Net 3.0                                                                              |
| Power Supply             | DC 12V/1.5A                                                                                 |
| Dimension                | 186*138*43.6mm (LxWxT)                                                                      |
| Operating Temp.          | 0 °C - 45 °C                                                                                |
| Operating Humidity       | 20% - 80%                                                                                   |

### Configuration



#### Interface



#### What's in the Box







Screws and Holders



Back Plate



Power Adapter