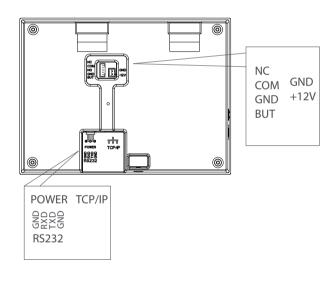

|
| Access Control Interface | 3rd Party Electirc Lock, Exit Button                                                        |
| Software                 | ZKTime.Net 3.0                                                                              |
| Power Supply             | DC 12V/1.5A                                                                                 |
| Dimension                | 186*138*43.6mm (LxWxT)                                                                      |
| Operating Temp.          | 0 °C - 45 °C                                                                                |
| Operating Humidity       | 20% - 80%                                                                                   |

### Configuration



#### Interface



#### What's in the Box







Screws and Holders



Back Plate



Power Adapter