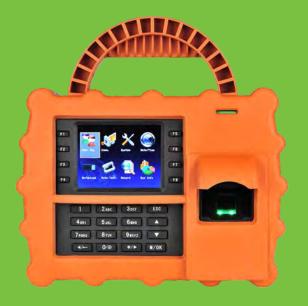

## **S**922

Waterproof, Dustproof and Shockproof Portable Fingerprint Time & Attendance Terminal

The S922 is specifically designed for off-site time management, such as construction sites, logistic industries, large farms, and the mining industry. Top handle with rubber coating enables users to carry easily

- Built-in 7600 mAh backup battery extends extra operation time
- IP65 rated waterproof and dustproof protection grade
- · Shock proof (0.5m above the ground) with unique rubber coating
- · Communication: TCP/IP, USB-host, Optional: Wi-Fi/GPRS/3G (WCDMA)
- Multiple authentications: support fingerprint, ID card or Mifare card
- Fingerprint Capacity: 10,000
- · Card Capacity: 30,000