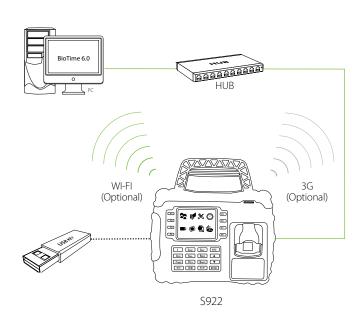

## Configuration

- Built-in 7600 mAh backup battery extends extra operation time
- IP65 rated waterproof and dustproof protection grade
- · Shock proof (0.5m above the ground) with unique rubber coating
- · Communication: TCP/IP, USB-host, Optional: Wi-Fi/GPRS/3G (WCDMA)
- Multiple authentications: support fingerprint, ID card or Mifare card
- Fingerprint Capacity: 10,000
- · Card Capacity: 30,000