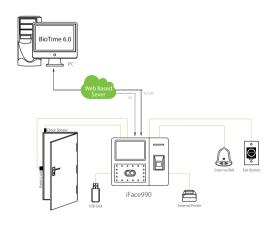

|
| 12V 3A                                                                                                                      |
| 0 °C- 45 °C                                                                                                                 |
| 20%-80%                                                                                                                     |
| 193.6 × 165 × 111mm                                                                                                         |
| 1.87                                                                                                                        |
|                                                                                                                             |

### Configuration



#### What's in the Box