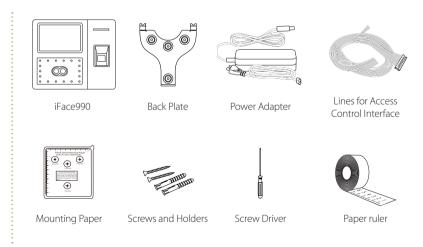

|
| 0 °C- 45 °C                                                                                                                 |
| 20%-80%                                                                                                                     |
| 193.6 × 165 × 111mm                                                                                                         |
| 1.87                                                                                                                        |
|                                                                                                                             |

### Configuration



#### What's in the Box