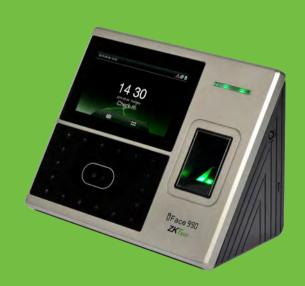

## iFace990

# Multi-Biometric Time Attendance and Access Control Terminal

iFace990 facial multi-biometric time & attendance and access control terminal supports up to 3,000 face templates, 2,000 fingerprint templates and 10,000 cards (optional).

With ZKTeco latest hardware platfrom and algorithm, it offers brand new UI and user-friendly operation interface to provide smooth user experience.

With advanced face algorithm and multi-biometric verification technology, the terminal's security level of verification is significantly enhanced.

#### **Features**

- 3,000 face and 2,000 fingerprint templates
- Multi-language
- High verification speed
- Advanced and user-friendly UI
- Optional built-in battery backup, providing approximately 4 hours of continuous operation
- New Framework firmware, easy to extend functions and customize client's requirements
- One face template is registered for one user only
- Able to detect whether the face is an actual face or a photo, enhancing the security level of verification