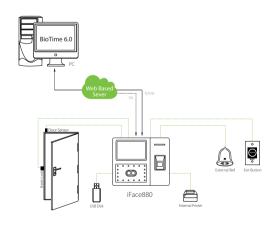

|
| Operating Temperature              | 0 °C- 45 °C                                                                                                                 |
| Operating Humidity                 | 20%-80%                                                                                                                     |
| Dimensions(Length*Width*Thickness) | 193.6 × 165 × 111mm                                                                                                         |
| Package Weight( KG )               | 1.87                                                                                                                        |

### Configuration



#### What's in the Box