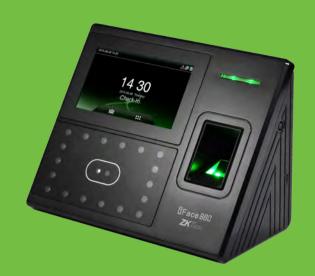

## iFace880

# Multi-Biometric Time Attendance and Access Control Terminal

iFace880 facial multi-biometric time & attendance and access control terminal supports up to 3,000 face templates, 2,000 fingerprint templates and 10,000 cards (optional).

With ZKTeco latest hardware platfrom and algorithm, it offers brand new UI and user-friendly operation interface to provide smooth user experience.

With advanced face algorithm and multi-biometric verification technology, the terminal's security level of verification is significantly enhanced.

#### **Features**

- 3,000 face and 2,000 fingerprint templates
- Multi-language
- High verification speed
- Advanced and user-friendly UI
- Optional built-in battery backup, providing approximately 4 hours of continuous operation
- New Framework firmware, easy to extend functions and customize client's requirements
- One face template is registered for one user only
- Able to detect whether the face is an actual face or a photo, enhancing the security level of verification