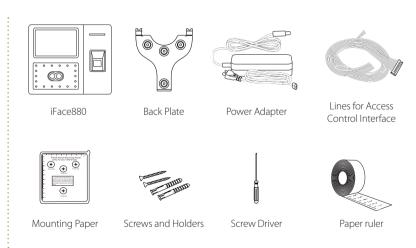

|
| Operating Temperature              | 0 °C- 45 °C                                                                                                                 |
| Operating Humidity                 | 20%-80%                                                                                                                     |
| Dimensions(Length*Width*Thickness) | 193.6 × 165 × 111mm                                                                                                         |
| Package Weight( KG )               | 1.87                                                                                                                        |

### Configuration



#### What's in the Box