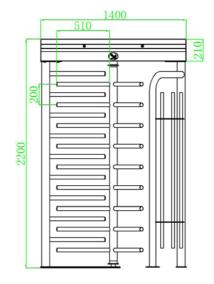

## **Specifications**

| Power requirements  |             | AC110V/220V, 50/60Hz   |
|---------------------|-------------|------------------------|
| Working temperature |             | -28℃~60℃               |
| Working humidity    |             | 0%~95%                 |
| Working environment |             | Indoor/Outdoor         |
| Speed of throughput | RFID        | Maximum 30/minute      |
|                     | Fingerprint | Maximum 25/minute      |
|                     | Face        | Maximum 15/minute      |
|                     | Vein        | Maximum 15/minute      |
| Lane width(mm)      |             | 600                    |
| Footprint(mm*mm)    |             | 1400*1370              |
| Dimension(mm)       |             | L=1400 W=1370 H=2200   |
| LED indicator       |             | Υ                      |
| Cabinet material    |             | SUS304 Stainless Steel |
| Barrier material    |             | SUS304 Stainless Steel |
| Barrier movement    |             | Rotating               |
| Emergency mode      |             | Υ                      |
| Security level      |             | High                   |
| MCBF                |             | 2 million              |
| Ingress protection  |             | IP54                   |

## **Dimensions (mm)**

ZKTECO CO.,LTD.