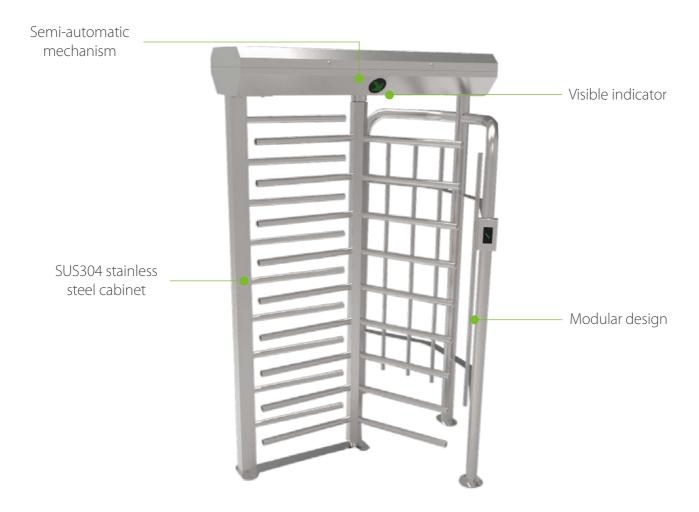

## **Biometric Full Height Turnstile**

FHT2300: Full Height Turnstile

FHT2311: Full Height Turnstile with RFID Access Control System

FHT2322: Full Height Turnstile with Fingerprint and RFID Access Control System

## **Specifications**

| Power requirements  |             | AC110V/220V, 50/60Hz   |
|---------------------|-------------|------------------------|
| Working temperature |             | -28℃~60℃               |
| Working humidity    |             | 0%~95%                 |
| Working environment |             | Indoor/Outdoor         |
| Speed of throughput | RFID        | Maximum 30/minute      |
|                     | Fingerprint | Maximum 25/minute      |
|                     | Face        | Maximum 15/minute      |
|                     | Vein        | Maximum 15/minute      |
| Lane width(mm)      |             | 600                    |
| Footprint(mm*mm)    |             | 1400*1370              |
| Dimension(mm)       |             | L=1400 W=1370 H=2200   |
| LED indicator       |             | Υ                      |
| Cabinet material    |             | SUS304 Stainless Steel |
| Barrier material    |             | SUS304 Stainless Steel |
| Barrier movement    |             | Rotating               |
| Emergency mode      |             | Υ                      |
| Security level      |             | High                   |
| MCBF                |             | 2 million              |
| Ingress protection  |             | IP54                   |