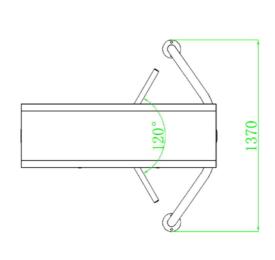

## **Specifications**

| Power requirements  |             | AC110V/220V, 50/60Hz   |
|---------------------|-------------|------------------------|
| Working temperature |             | -28℃~60℃               |
| Working humidity    |             | 0%~95%                 |
| Working environment |             | Indoor/Outdoor         |
| Speed of throughput | RFID        | Maximum 30/minute      |
|                     | Fingerprint | Maximum 25/minute      |
|                     | Face        | Maximum 15/minute      |
|                     | Vein        | Maximum 15/minute      |
| Lane width(mm)      |             | 600                    |
| Footprint(mm*mm)    |             | 1400*1370              |
| Dimension(mm)       |             | L=1400 W=1370 H=2200   |
| LED indicator       |             | Υ                      |
| Cabinet material    |             | SUS304 Stainless Steel |
| Barrier material    |             | SUS304 Stainless Steel |
| Barrier movement    |             | Rotating               |
| Emergency mode      |             | Υ                      |
| Security level      |             | High                   |
| MCBF                |             | 2 million              |
| Ingress protection  |             | IP54                   |

## **Dimensions (mm)**

ZKTECO CO.,LTD.