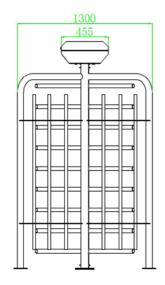

## **Specifications**

| Power requirements  |             | AC110V/220V, 50/60Hz   |
|---------------------|-------------|------------------------|
| Working temperature |             | -28℃~60℃               |
| Working humidity    |             | 0%~95%                 |
| Working environment |             | Indoor/Outdoor         |
| Speed of throughput | RFID        | Maximum 30/minute      |
|                     | Fingerprint | Maximum 25/minute      |
|                     | Face        | Maximum 15/minute      |
|                     | Vein        | Maximum 15/minute      |
| Lane width(mm)      |             | 600                    |
| Footprint(mm*mm)    |             | 1400*1370              |
| Dimension(mm)       |             | L=1400 W=1370 H=2200   |
| LED indicator       |             | Υ                      |
| Cabinet material    |             | SUS304 Stainless Steel |
| Barrier material    |             | SUS304 Stainless Steel |
| Barrier movement    |             | Rotating               |
| Emergency mode      |             | Υ                      |
| Security level      |             | High                   |
| MCBF                |             | 2 million              |
| Ingress protection  |             | IP54                   |

## **Dimensions (mm)**

ZKTECO CO.,LTD.