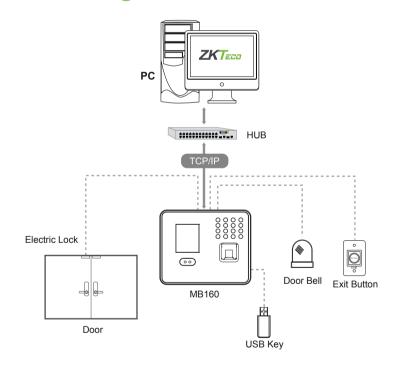

|
| Interface fot Access Control | 3rd Party Electric Lock, Exit Button, Alarm                                            |
| Power Supply                 | DC 12V 1.5A                                                                            |
| Verification Speed           | ≤1Sec.                                                                                 |
| Operating Temp.              | 0°c - 45°c                                                                             |
| Operating Humidity           | 20% - 80%                                                                              |
| Dimension                    | 167.5 x 148.8 x 32.2 mm (Length*Width*Thickness)                                       |

#### Dimensions





## Configuration