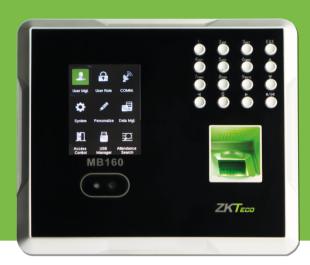

# **MB**160

Multi-Bio Time Attendance
Terminal with Access Control
Functions

MB160 is an innovative product featured with ZK advanced fingerprint and face recognition technologies. It supports multiple verification methods including face, fingerprint, card, password, combinations between them and basic access control functions.

User verification is performed in less than 1 second, which streamlines the process of access.

The communication between the MB160 and PC is by TCP / IP or USB interface for manual data transfer. Its sleek design fits perfectly in any environment.

#### **Features**

- 1.200 Faces, 1.500 Fingerprints, 100.000 Records and 2.000 Cards (Optional).
- Multi-languages.
- Communication: TCP/IP, USB-Host, Wi-Fi (Optional).
- High verification speed.
- Professional firmware and platform make it more flexible.
- Intuitive and stunning UI design.